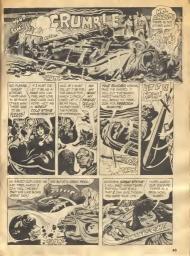

# ENOW EN

ART AND STORY BY GARY KAUFMAN

BROUGHT BLO

AT DAWN THE HUNTERS ROSE AND CONTINUED THE SEARCH ACROSS FIELDS OF SNOW.

BUT NO TRACKS WERE POUND, HUNGER GREW!

MEARBY STALKED A LONE HUNTER, AND NIGHT PANE COULD SMELL FOOD!

THE FOLLOWING DAY BROUGHT NO BETTER ELLOX ANOTHER OF TYEIR NUMBER WAS MISSING AND NIGHT PANG WAS NOT HUNGRY.